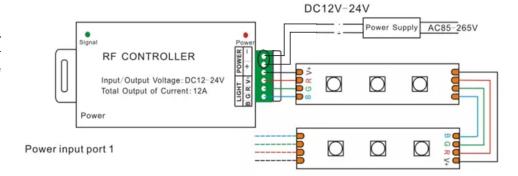

t Current: 4 A /channel
Output Power: <144W
Aluminium Casing
24-Key Radio Frequency Remote

## Functioning Temperature: -20°c to 60°c

**AVAILABILITY** 

12V

\*This icon indicates a STOCK item:
Look for this Same Day Shipping icon below
in 'Ordering Information' for products that
ship out on the same day (orders must be
placed before 3pm EST)



#### **IDENTIFY REMOTE TO RGB STRIP**

Hold down and and, then power the LED strip you wish to pair with the remote.

Release the buttons once the LED strip blinks. The remote is now paired with the LED strip.

#### UNPAIRING RGB REMOTE FROM CONTROLLER

Hold down ON and , then power the LED strip you wish to unpair from the remote.

Release the buttons once the LED strip blinks. The remote is now unpaired from the LED strip.

#### WIRING DIAGRAM



### ORDERING INFORMATION

| SERIES         | MAX POWER (WATTS) | MAX OUTPUT CURRENT (A) | INPUT/ OUTPUT VOLTAGE | MODEL NUMBER    |
|----------------|-------------------|------------------------|-----------------------|-----------------|
| RGB CONTROLLER | 144               | 12                     | 12V                   | RGBCTRL-144W-RF |