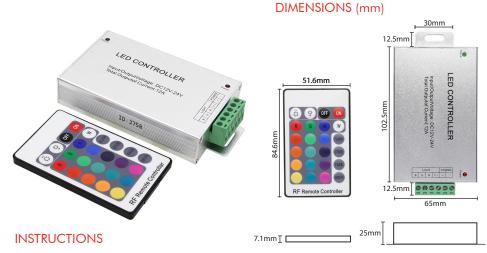

#### **SPECIFICATIONS**

Input Voltage:12V DC
Output: 3 Channels
Static Power Consumption: <1W
IP20 - Suitable for Dry Locations
Output Current: 4 A /channel
Output Power: <144W
Aluminium Casing
24-Key Radio Frequency Remote

#### **IDENTIFY REMOTE TO RGB STRIP**

Hold down and and, then power the LED strip you wish to pair with the remote.

Release the buttons once the LED strip blinks. The remote is now paired with the LED strip.

#### UNPAIRING RGB REMOTE FROM CONTROLLER

Hold down ON and , then power the LED strip you wish to unpair from the remote.

Release the buttons once the LED strip blinks. The remote is now unpaired from the LED strip.